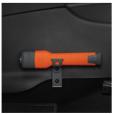

# LIFE-JAMMER®

Nº1 CAR SAFETY EXPERTS

**TORCH LIGHT** 

**SYNERGY** 

LIFERIA

The TORCH LIGHT SYNERGY is the ultimate flashlight for your car. By simply pushing the lens you can easily switch from flashlight to torch mode. Use this safety torch for signalling others or illuminating your own surroundings. Thanks to the back-up battery system this safety torch will function when needed.