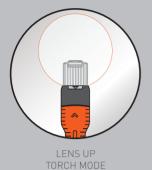

# LIFE-JAMMER®

Nº1 CAR SAFETY EXPERTS

**TORCH LIGHT** 

**SYNERGY** 

LIFERIA

The TORCH LIGHT SYNERGY is the ultimate flashlight for your car. By simply pushing the lens you can easily switch from flashlight to torch mode. Use this safety torch for signalling others or illuminating your own surroundings. Thanks to the back-up battery system this safety torch will function when needed.