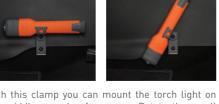

#### **EASY FIX SYSTEM** MIDDLE CONSOLE

With this clamp you can mount the torch light on the middle console of your car. Rotate the small click-adapter for optimal positioning. Thanks to the EASY FIX SYSTEM the safety torch will always be within reach.