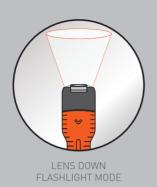

# LIFE-JAMMER®

Nº1 CAR SAFETY EXPERTS

**TORCH LIGHT** 

**SYNERGY** 

LIFERIA

The TORCH LIGHT SYNERGY is the ultimate flashlight for your car. By simply pushing the lens you can easily switch from flashlight to torch mode. Use this safety torch for signalling others or illuminating your own surroundings. Thanks to the back-up battery system this safety torch will function when needed.