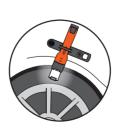

#### **SMART SUCTION STRAP** CAR BODY/-WINDOW

With this strap it is possible to attach the torch light on the in- and outside of your car. The smart suction strap is attachable to car body/-window. This way you can use the torch light to illuminate and/or signal without even holding it in your hand.