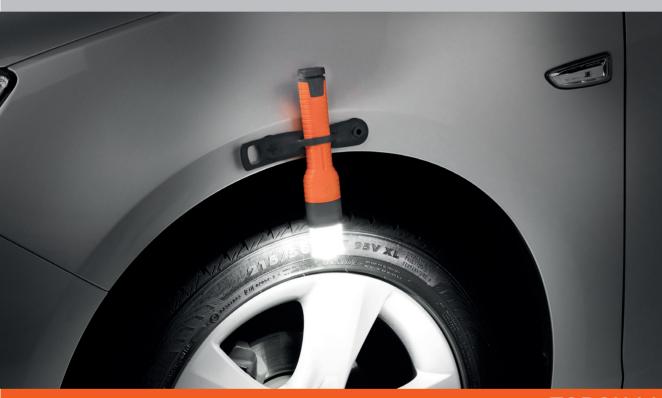

#### **SMART SUCTION STRAP** CAR BODY/-WINDOW

With this strap it is possible to attach the torch light on the in- and outside of your car. The smart suction strap is attachable to car body/-window. This way you can use the torch light to illuminate and/or signal without even holding it in your hand.