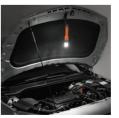

#### **EASY FIX SYSTEM** MIDDLE CONSOLE

With this clamp you can mount the torch light on the middle console of your car. Rotate the small click-adapter for optimal positioning. Thanks to the EASY FIX SYSTEM the safety torch will always be within reach.