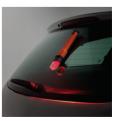

#### **SMART SUCTION STRAP** CAR BODY/-WINDOW

With this strap it is possible to attach the torch light on the in- and outside of your car. The smart suction strap is attachable to car body/-window. This way you can use the torch light to illuminate and/or signal without even holding it in your hand.