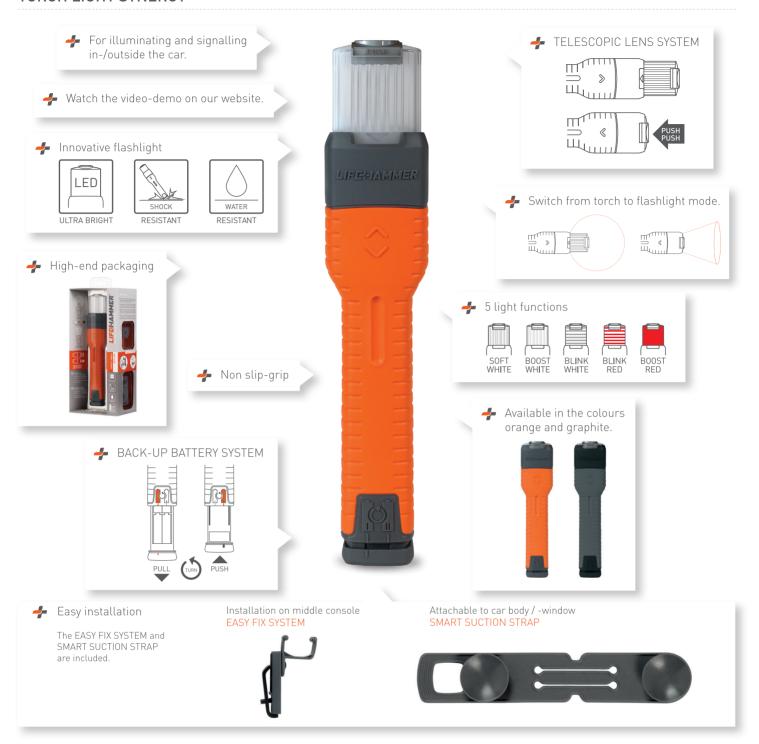

# LIFE-JAMMER®

Nº1 CAR SAFETY EXPERTS

**TORCH LIGHT** 

**SYNERGY** 

LIFERIA

The TORCH LIGHT SYNERGY is the ultimate flashlight for your car. By simply pushing the lens you can easily switch from flashlight to torch mode. Use this safety torch for signalling others or illuminating your own surroundings. Thanks to the back-up battery system this safety torch will function when needed.

#### **EASY FIX SYSTEM** MIDDLE CONSOLE

With this clamp you can mount the torch light on the middle console of your car. Rotate the small click-adapter for optimal positioning. Thanks to the EASY FIX SYSTEM the safety torch will always be within reach.

#### **SMART SUCTION STRAP** CAR BODY/-WINDOW

With this strap it is possible to attach the torch light on the in- and outside of your car. The smart suction strap is attachable to car body/-window. This way you can use the torch light to illuminate and/or signal without even holding it in your hand.